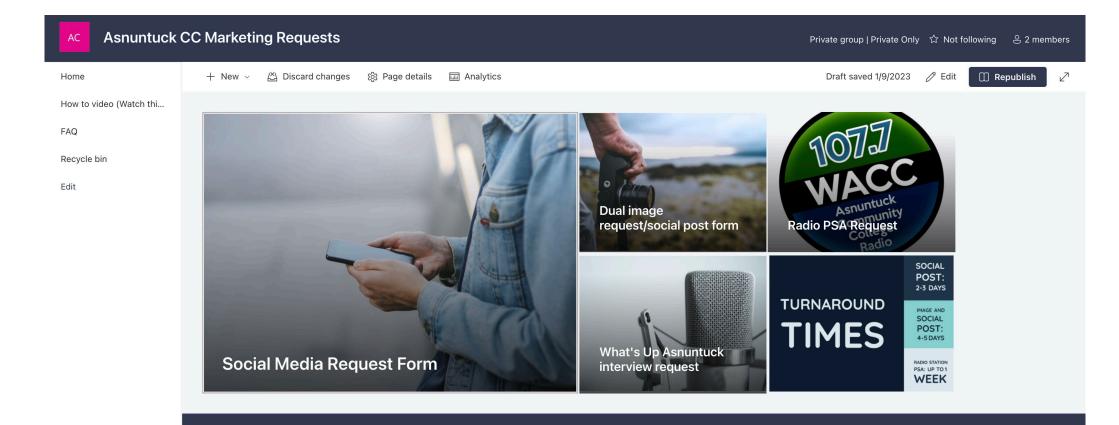

### HOW DO I GET TO THE MARKETING REQUEST FORM?

- www.asnuntuck.edu/marketingrequests still works to get to the main page
- Sign in with your Microsoft/campus account

# CHOOSE WHICH OPTION YOU NEED (THERE ALSO IS A HOW TO VIDEO ON THE LEFT SIDE OF THE PAGE)

X

## EACH FORM HAS QUESTIONS TO MAKE SURE WE ARE GETTING DONE WHAT YOU SPECIFICALLY NEED!

| AC Asnuntuck CC Marke                                  | ting Requests                                                              |                       |                    |   |
|--------------------------------------------------------|----------------------------------------------------------------------------|-----------------------|--------------------|---|
| Home                                                   | + New 🗸 🖄 Discard changes 🖄 Send to 🧹 🥽 Promote 🐯 Page details 🔤 Analytics | Draft saved 8/17/2021 | 🖉 Edit 🔲 Republish | 2 |
| How to video (Watch thi                                |                                                                            |                       |                    |   |
| FAQ                                                    | 5. What social media platforms are you requesting?                         |                       |                    |   |
| Recycle bin                                            | Facebook                                                                   |                       |                    |   |
| Edit                                                   | Twitter                                                                    |                       |                    |   |
|                                                        | Instagram post                                                             |                       |                    |   |
|                                                        | Instagram story                                                            |                       |                    |   |
|                                                        | TikTok                                                                     |                       |                    |   |
|                                                        |                                                                            |                       |                    |   |
|                                                        | 6. Reason for post $\square_{0}$                                           |                       |                    |   |
|                                                        | Enter your answer                                                          |                       |                    |   |
|                                                        |                                                                            |                       |                    |   |
|                                                        | 7. Date #1 requested *                                                     |                       |                    |   |
|                                                        | Please input date (M/d/yyyy)                                               |                       | J                  |   |
| ₩ Add real-time chat                                   |                                                                            |                       |                    |   |
| Add Microsoft Teams to<br>collaborate in real-time and |                                                                            |                       |                    |   |