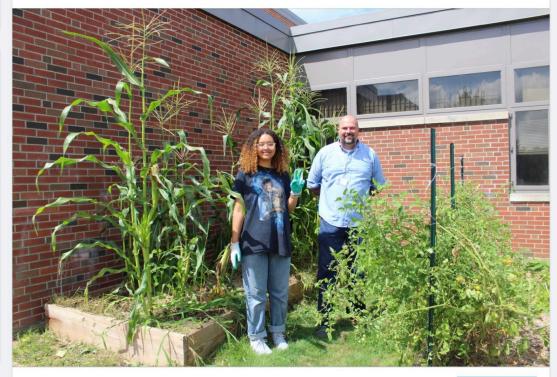

CT State Asnuntuck August 30 at 11:00 AM · 🚱

The CT State Asnuntuck Garden Club is seeing the fruit of their labor! The club donates fruits and vegetables to Asnuntuck's Pantry. Students, staff, and faculty at CT State Asnuntuck all benefit from the Pantry's services.

Want to become a member of the club or just want to volunteer some time to help? Contact Advisor Michael Demers at mdemers@asnuntuck.edu.

Boost this post to reach up to 633 more people if you spend \$14.
Description Orifice, Dawn Bryden and 21 others
Control Adobe Audition 2023