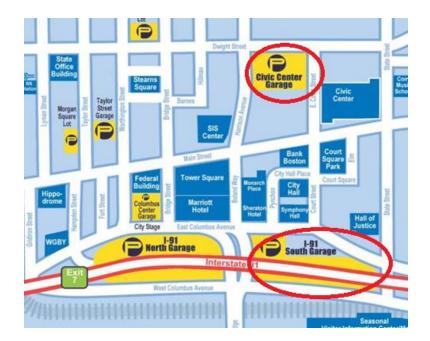

## **Directions to Symphony Hall**

34 Court Street Springfield, MA 01103

**To Springfield Symphony Hall via I-91 South:** After passing Exit 11 (Route 20 West/Birnie Avenue), keep FAR RIGHT (as if you were taking the I-291 ramp). Before the I-91 / I-291 split, take the Temporary Exit 7-6 on the right (it is a 2-lane exit with a traffic light at the end of the ramp, get into the right lane). As you pass through the light, keep right for Hall of Fame Avenue / Downtown Springfield. Travel under the highway for approximately ½ mile, then bear right, following the sign for Hall of Fame Avenue. You are now on West Columbus Avenue. Go straight through the traffic light at the Memorial Bridge. You may now either Enter the I-91 South SPA Garage (on the left, immediately following the light), or Continue to the next traffic light (State Street) and turn left, then left again onto East Columbus Avenue. After one block (Court Street) you will pass Symphony Hall on your right. The I-91 South SPA garage will be on your left, directly across the street from the Hall.

**To Springfield Symphony Hall via I-91 North:** From I-91 North, take Exit 6 (Downtown Springfield) onto East Columbus Avenue, and follow for about 1/2 mile. Symphony Hall will be on right at the corner of East Columbus Avenue & Court Street. Get in the left lane for the SPA Parking Garage (at the light)

**To Springfield Symphony Hall via the Mass Pike (I-90 East or West):** Take exit the Pike at Exit 6. Turn left at the light onto 291 West. Follow directions for 291 West (below).

**To Springfield Symphony Hall via I-291 West:** Take Exit 2B, turn left onto Dwight Street, stay on Dwight Street for 3/4 Mile, turn right onto Falcons Way (Between MassMutual Center & Civic Center Garage). At the next Light, go straight onto Court Street. Court Street ends at East Columbus Avenue, turn right and the SPA Parking Garage entrance is on the left at the first light.

- The 91 South Parking Garage is located at 1620 East Columbus Ave., Springfield, MA 01103
- The Civic Center Parking Garage is located at 41 Harrison St., Springfield, MA 01103

Symphony Hall will be utilizing the I-91 South & Civic Center Parking Garages.