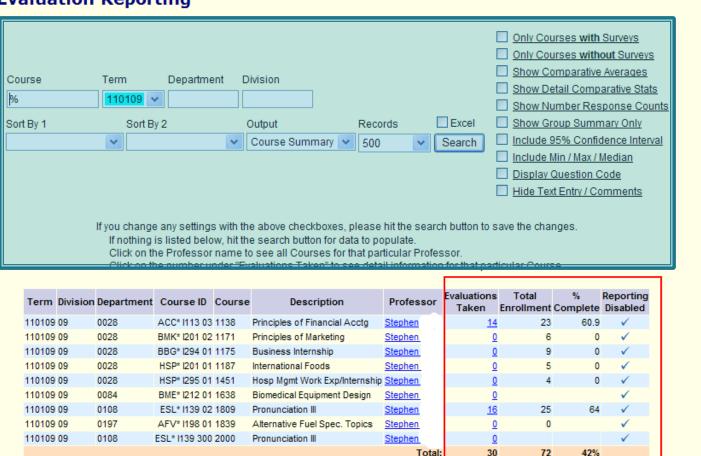

# Survey Summary Data, no searching required.

#### **Course Evaluation Reporting**

this area are not useable.

# Only the summary data displays, even when clicking on a specific course

| Term   | Division | Department | Course ID     | Course | Description                   | Professor | Evaluations<br>Taken | Total<br>Enrollment |      | Reporting<br>Disabled |
|--------|----------|------------|---------------|--------|-------------------------------|-----------|----------------------|---------------------|------|-----------------------|
| 110109 | 09       | 0028       | ACC* I113 03  | 1138   | Principles of Financial Acctg | Stephen   | 14                   | 23                  | 60.9 | ✓                     |
| 110109 | 09       | 0028       | BMK* I201 02  | 1171   | Principles of Marketing       | Stephen   | 0                    | 6                   | 0    | ✓                     |
| 110109 | 09       | 0028       | BBG* I294 01  | 1175   | Business Internship           | Stephen   | <u>0</u>             | 9                   | 0    | ✓                     |
| 110109 | 09       | 0028       | HSP* I201 01  | 1187   | International Foods           | Stephen   | <u>0</u>             | 5                   | 0    | ✓                     |
| 110109 | 09       | 0028       | HSP* I295 01  | 1451   | Hosp Mgmt Work Exp/Internship | Stephen   | <u>0</u>             | 4                   | 0    | ✓                     |
| 110109 | 09       | 0084       | BME* I212 01  | 1638   | Biomedical Equipment Design   | Stephen   | <u>0</u>             |                     |      | ✓                     |
| 110109 | 09       | 0108       | ESL* I139 02  | 1809   | Pronunciation III             | Stephen   | <u>16</u>            | 25                  | 64   | ✓                     |
| 110109 | 09       | 0197       | AFV* I198 01  | 1839   | Alternative Fuel Spec. Topics | Stephen   | <u>0</u>             | 0                   |      | ✓                     |
| 110109 | 09       | 0108       | ESL* I139 300 | 2000   | Pronunciation III             | Stephen   | 0                    |                     |      | ✓                     |
|        |          |            |               |        |                               | Total:    | 30                   | 72                  | 42%  |                       |